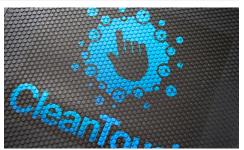

SuperScrape Impressions mats feature your custom logo or artwork overlaid onto a SuperScrape mat. Multicolor images are created by molding a digitally printed polymetric material into the durable nitrile rubber surface of the mat.

- . High Definition Photographic quality images are printed on thermoplastic material and molded into rubber.
- Textured slip resistant surface effectively removes dirt and soil.
- 100 % Nitrile EXS™ Rubber is resistant to chemicals, greases and oil.
- 80 standard colour options.