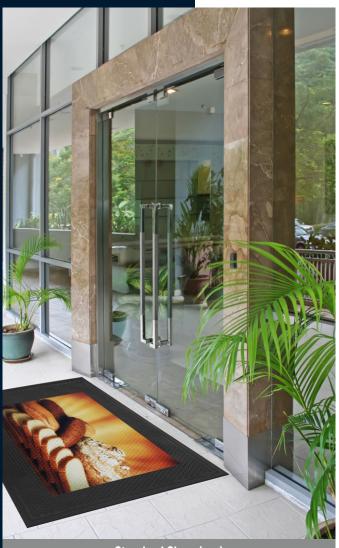

## **SuperScrape Impressions Plus**

**Logo Mats • Indoor/Outdoor** 

| Standard Sizes (cm)    |                    |  |
|------------------------|--------------------|--|
| Mat Size:              | Maximum logo size: |  |
| 75x85                  | 55x65              |  |
| 85x150                 | 65x130             |  |
| 115x180                | 95x160             |  |
| 150x250                | 130x230            |  |
| Size Tolerance: +/- 5% |                    |  |