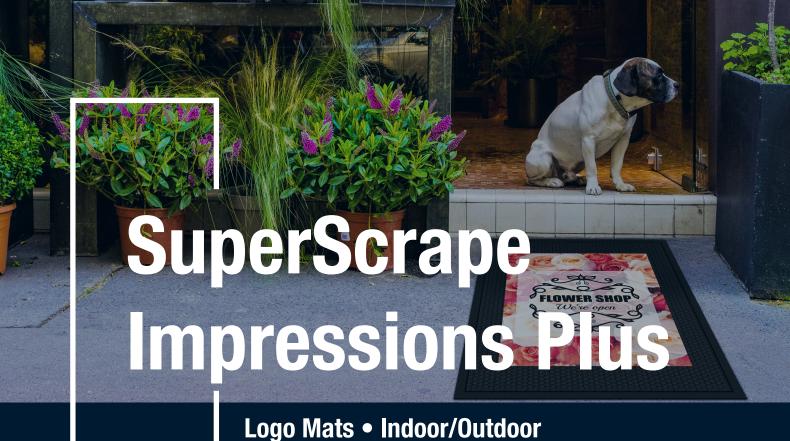

SuperScrape Impressions mats feature your custom logo or artwork overlaid onto a SuperScrape mat. Multicolor images are created by molding a digitally printed polymetric material into the durable nitrile rubber surface of the mat.

## **SuperScrape Impressions Plus**

**Logo Mats • Indoor/Outdoor** 

| Standard Sizes (cm)    |                    |  |
|------------------------|--------------------|--|
| Mat Size:              | Maximum logo size: |  |
| 75x85                  | 55x65              |  |
| 85x150                 | 65x130             |  |
| 115x180                | 95x160             |  |
| 150x250                | 130x230            |  |
| Size Tolerance: +/- 5% |                    |  |