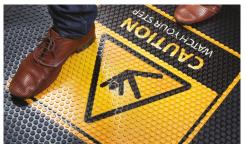

SuperScrape Impressions mats feature your custom logo or artwork overlaid onto a SuperScrape mat. Multicolor images are created by molding a digitally printed polymetric material into the durable nitrile rubber surface of the mat.

- . High Definition Photographic quality images are printed on thermoplastic material and molded into rubber.
- Textured slip resistant surface effectively removes dirt and soil.
- 100 % Nitrile EXS™ Rubber is resistant to chemicals, greases and oil.
- 80 standard colour options.