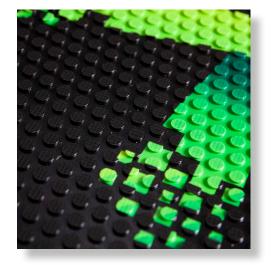

SuperScrape Impressions mats feature your custom logo or artwork overlaid onto a SuperScrape mat. Multicolor images are created by molding a digitally printed polymetric material into the durable nitrile rubber surface of the mat.

- . High Definition Photographic quality images are printed on thermoplastic material and molded into rubber.
- Textured slip resistant surface effectively removes dirt and soil.
- 100 % Nitrile EXS™ Rubber is resistant to chemicals, greases and oil.
- 80 standard colour options.